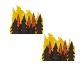

and

2020

2020.

**Wildfires** 

burn

quickly through the wilderness.

The wildfires

The Irwin family wanted to help the animals.

to the Australia Zoo.

The Irwin family brought animals

The Australia Zoo is

The Australia Zoo includes a hospital for wild animals.

**Doctors** cared for the hurt animals at the hospital.

Some

animals

**burns** 

from the wildfires.

**Doctors** 

medicine

to the animals.

Doctors cared for the animals

day

and

night.