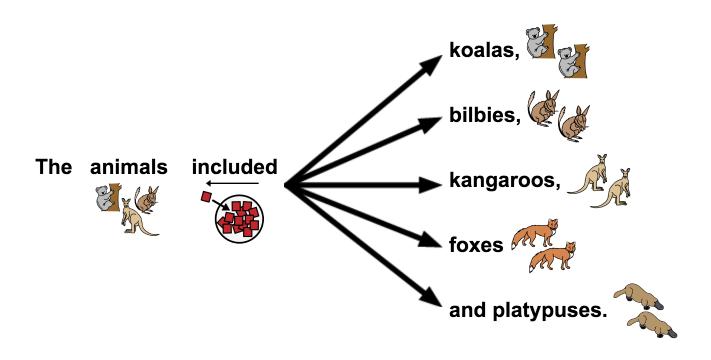

#### Choose the pictures about IRWIN FAMILY HELPS ANIMALS.

koala

dictionary

help

wilderness

wildfire

hurt

plant

family

sewing machine

wild animals

Australia

kangaroo

zookeeper

**Z00** 

medicine

tornado