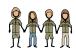

to the Australia Zoo.

The Irwin family brought animals

The Australia Zoo is

The Australia Zoo includes a hospital for wild animals.

**Doctors** cared for the hurt animals at the hospital.

Some

animals

**burns** 

from the wildfires.

**Doctors** 

medicine

to the animals.

Doctors cared for the animals

day

and

night.

\*Click on the video link to see a clip of the show:

The Irwin family loves animals!

at the Australia Zoo.

care for animals They

The Irwin family helped

animals after the Australia

the

wildfires.

cared for animals They

at

hospital.

Would you