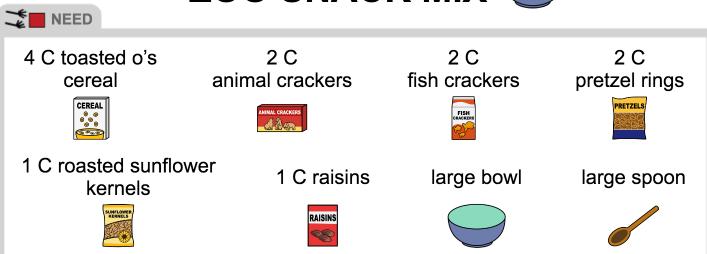

#### **ZOO SNACK MIX**

NOTE: Always consider student food allergies when preparing recipes.

 Put cereal, animal crackers, fish crackers and pretzel rings into bowl. Stir.

2. Put sunflower kernels and raisins into bowl. Stir.

3. Eat.