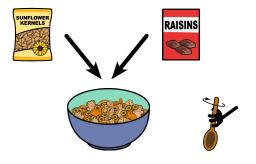

#### **ZOO SNACK MIX**

NOTE: Always consider student food allergies when preparing recipes.

 Put cereal, animal crackers, fish crackers and pretzel rings into bowl. Stir.

2. Put sunflower kernels and raisins into bowl. Stir.

3. Eat.