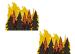

and

2020

2020.

**Wildfires** 

burn

quickly through the wilderness.

The wildfires

The Irwin family wanted to help the animals.

to the Australia Zoo.

The Irwin family brought animals

The Australia Zoo is

The Australia Zoo includes a hospital for wild animals.

**Doctors** cared for the hurt animals at the hospital.

Some

animals

**burns** 

from the wildfires.

**Doctors** 

medicine

to the animals.

Doctors cared for the animals

day

and

night.