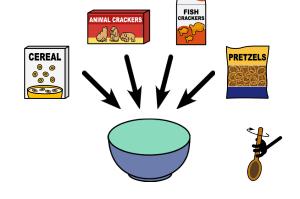

#### **ZOO SNACK MIX**

NOTE: Always consider student food allergies when preparing recipes.

 Put cereal, animal crackers, fish crackers and pretzel rings into bowl. Stir.

2. Put sunflower kernels and raisins into bowl. Stir.

3. Eat.